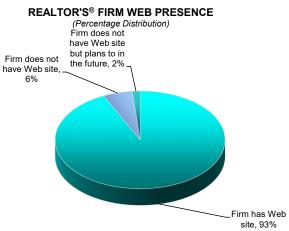

Exhibit 1-16

### REALTOR'S® FIRM WEB PRESENCE

(Percentage Distribution)

### U.S.

#### 2019

|                                                 | Survey |
|-------------------------------------------------|--------|
| Firm has Web site                               | 93%    |
| Firm does not have Web site                     | 6%     |
| Firm does not have Web site but plans to in the | 2%     |
| future                                          |        |