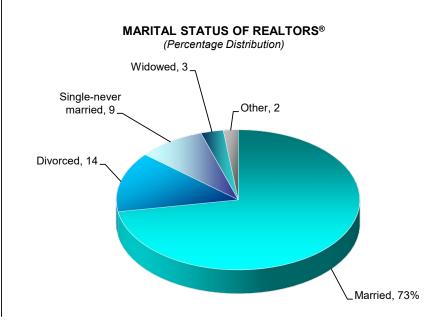

#### **Demographic Characteristics of REALTORS®**

- The typical REALTOR® was a 54-year-old white female who attended college and was a homeowner. The typical REALTOR® in Texas is fifty-two years old and seventy percent are female.
- Sixty-seven percent of all REALTORS® were female, up from 63 percent last year.
- Sixteen percent of REALTORS® had a previous career in management, business, or finance, and 15 percent in sales or retail. Only four percent of REALTORS® reported real estate was their first career. In Texas, 18 percent had a previous career in management, business, or the financial sector, and 13 percent in sales or retail. Three percent in Texas reported real estate was their first career.
- Seventy-two percent of REALTORS® said that real estate was their only
  occupation, and that number jumped to 82 percent among members with 16 or
  more years of experience. Sixty-nine percent in Texas reported real estate was
  their only occupation.
- The majority of REALTORS®—84 percent—own their primary residence. Eighty-four percent of REALTORS® also own their primary residence in Texas.