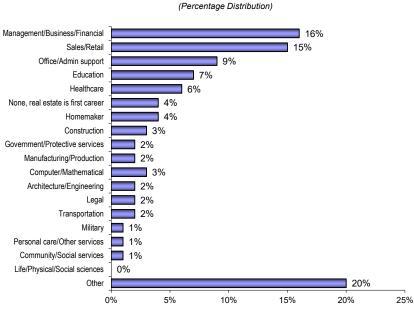

The typical member was an independent contractor affiliated with an independent company catering to local markets. REALTORS® frequently have had careers in other fields prior to real estate, the most common being in management, business, and financial professions, followed by sales and retail. Only four percent indicated that real estate was their first career. The majority of members were women homeowners with a college education.

#### **Demographic Characteristics of REALTORS®**

- The typical REALTOR® was a 54-year-old white female who attended college and was a homeowner. The typical REALTOR® in Texas is fifty-two years old and seventy percent are female.
- Sixty-seven percent of all REALTORS® were female, up from 63 percent last year.
- Sixteen percent of REALTORS® had a previous career in management, business, or finance, and 15 percent in sales or retail. Only four percent of REALTORS® reported real estate was their first career. In Texas, 18 percent had a previous career in management, business, or the financial sector, and 13 percent in sales or retail. Three percent in Texas reported real estate was their first career.
- Seventy-two percent of REALTORS® said that real estate was their only
  occupation, and that number jumped to 82 percent among members with 16 or
  more years of experience. Sixty-nine percent in Texas reported real estate was
  their only occupation.
- The majority of REALTORS®—84 percent—own their primary residence. Eighty-four percent of REALTORS® also own their primary residence in Texas.