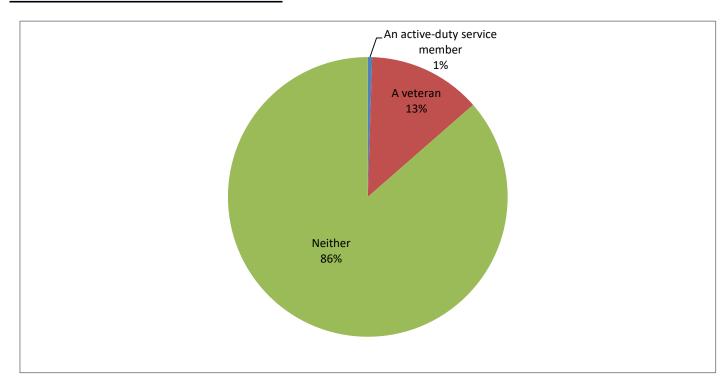

-----|------------------|----------|----------|----------------|
|              | AII<br>REALTORS® | 39 or<br>younger | 40 to 49 | 50 to 59 | 60 or<br>older |
| U.S.         | 88%              | 86%              | 86%      | 88%      | 90%            |
| Outside U.S. | 12               | 14               | 14       | 12       | 10             |

Exhibit 5-23

#### SELF OR SPOUSE/PARTNER IS ACTIVE MILITARY OR VETERAN

(Percentage Distribution)

## **Texas**

| An active-duty service member | * |     |
|-------------------------------|---|-----|
| A veteran                     |   | 15% |
| Neither                       |   | 84% |

| An active-duty service member | 1%  |
|-------------------------------|-----|
| A veteran                     | 13% |
| Neither                       | 86% |



Exhibit 5-24

Own Secondary Property
(Percentage Distribution)

## **Texas**

| Own secondary property       | 37% |
|------------------------------|-----|
| Own only a primary residence | 63% |

| Own secondary property       | 38% |
|------------------------------|-----|
| Own only a primary residence | 62% |