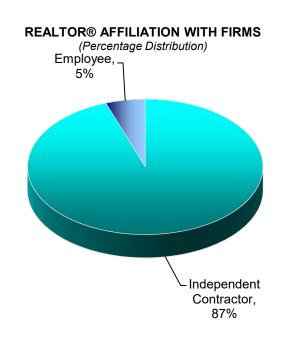

#### Office and Firm Affiliation of REALTORS®

- Fifty-four percent of REALTORS® were affiliated with an independent company. This number was 55 percent of members in Texas.
- Nearly nine in ten 10 members were independent contractors at their firms. That number is 88 percent for Texas.
- The median tenure for REALTORS® with their current firm was four years again in 2019. The median tenure for Texas members was three years.
- Nine percent of REALTORS® worked for a firm that was bought or merged in the past two years. In Texas, this number was eight percent.