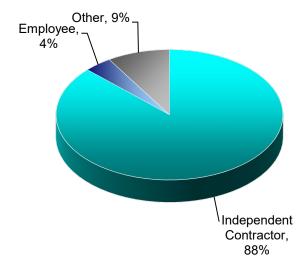

#### Office and Firm Affiliation of REALTORS®

- Fifty-four percent of REALTORS® were affiliated with an independent company. This number was 55 percent of members in Texas.
- Nearly nine in ten 10 members were independent contractors at their firms. That number is 88 percent for Texas.
- The median tenure for REALTORS® with their current firm was four years again in 2019. The median tenure for Texas members was three years.
- Nine percent of REALTORS® worked for a firm that was bought or merged in the past two years. In Texas, this number was eight percent.