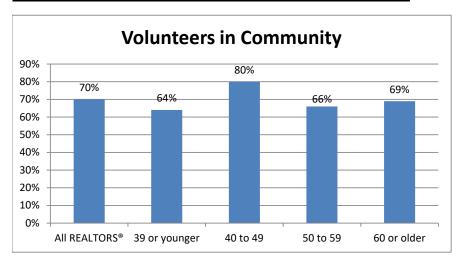

| Registered to vote              | 95% |
|---------------------------------|-----|
| Voted in last national election | 89  |
| Voted in last local election    | 83  |

| Registered to vote              | 95% |
|---------------------------------|-----|
| Voted in last national election | 91  |
| Voted in last local election    | 84  |

# Exhibit 5-20 **VOLUNTEERS IN COMMUNITY, BY AGE** (Percentage Distribution)

#### **Texas**

|            | _         | Age     |          |          |       |  |  |
|------------|-----------|---------|----------|----------|-------|--|--|
|            | All       | 39 or   |          |          | 60 or |  |  |
|            | REALTORS® | younger | 40 to 49 | 50 to 59 | older |  |  |
| Volunteers | 70%       | 64%     | 80%      | 66%      | 69%   |  |  |



|            |           | Age     |          |          |       |  |  |
|------------|-----------|---------|----------|----------|-------|--|--|
|            | All       | 39 or   |          |          | 60 or |  |  |
|            | REALTORS® | younger | 40 to 49 | 50 to 59 | older |  |  |
| Volunteers | 70%       | 69%     | 73%      | 71%      | 68%   |  |  |



Exhibit 5-21

# LANGUAGE FLUENCY OF REALTORS $^{\scriptscriptstyle{(\!0)}}$ , BY AGE

(Percentage Distribution)

## **Texas**

|                           | _         | Age     |          |          |       |  |
|---------------------------|-----------|---------|----------|----------|-------|--|
|                           | All       | 39 or   |          |          | 60 or |  |
|                           | REALTORS® | younge