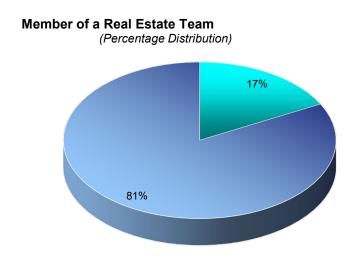

### **Business Characteristics of REALTORS®**

- Sixty-eight percent of REALTORS® were licensed sales agents, 20 percent held broker licenses, and 14 percent held broker associate licenses. In Texas, 81 percent of REALTORS® were licensed sales agents, 14 percent held broker licenses, and seven percent held broker associate licenses.
- The typical REALTOR® had eight years of experience, down from 10 last year. In Texas, the typical REALTOR® had six years of experience.
- Fourteen percent of members had at least one personal assistant. In Texas, 13 percent operate with at least one assistant.
- Fifty-one percent of REALTORS® reported having a website for at least five years, nine percent reported having a real estate blog, and 73 percent of members were on Facebook and 58 percent on LinkedIn for professional use. In Texas, 43 percent of REALTORS® reported having a website for at least five years, 11 percent of members have a real estate blog, and 75 percent of members are on Facebook and 58 percent on LinkedIn for professional use.
- The most common information found on REALTOR® websites, among all REALTORS®, was the member's own listings and home buying and selling information. The same is true in Texas.
- Eighty percent of REALTORS® were very certain they would remain active as a real estate professional for two more years. In Texas, 81 percent of members report they are certain they will remain active for two more years.