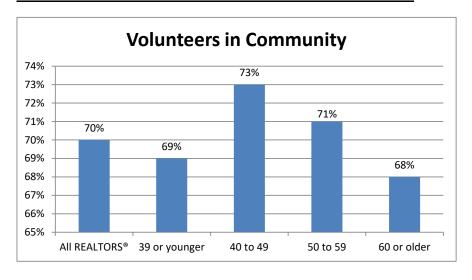

IN COMMUNITY, BY AGE** (Percentage Distribution)

#### **Texas**

|            | _         | Age     |          |          |       |  |  |
|------------|-----------|---------|----------|----------|-------|--|--|
|            | All       | 39 or   |          |          | 60 or |  |  |
|            | REALTORS® | younger | 40 to 49 | 50 to 59 | older |  |  |
| Volunteers | 70%       | 64%     | 80%      | 66%      | 69%   |  |  |



|            |           | Age     |          |          |       |  |  |
|------------|-----------|---------|----------|----------|-------|--|--|
|            | All       | 39 or   |          |          | 60 or |  |  |
|            | REALTORS® | younger | 40 to 49 | 50 to 59 | older |  |  |
| Volunteers | 70%       | 69%     | 73%      | 71%      | 68%   |  |  |



Exhibit 5-21

# LANGUAGE FLUENCY OF REALTORS $^{\scriptscriptstyle{(\!0)}}$ , BY AGE

(Percentage Distribution)

## **Texas**

|                           | _         | Age     |          |          |       |  |
|---------------------------|-----------|---------|----------|----------|-------|--|
|                           | All       | 39 or   |          |          | 60 or |  |
|                           | REALTORS® | younger | 40 to 49 | 50 to 59 | older |  |
| Fluent only in English    | 78%       | 71%     | 71%      | 82%      | 84%   |  |
| Fluent in other languages | 22        | 29      | 29       | 18       | 16    |  |

|                           | _         | Age     |          |          |       |  |
|---------------------------|-----------|---------|----------|----------|--