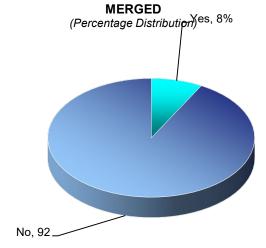

#### Office and Firm Affiliation of REALTORS®

- Fifty-four percent of REALTORS® were affiliated with an independent company. This number was 55 percent of members in Texas.
- Nearly nine in ten 10 members were independent contractors at their firms. That number is 88 percent for Texas.
- The median tenure for REALTORS® with their current firm was four years again in 2019. The median tenure for Texas members was three years.
- Nine percent of REALTORS® worked for a firm that was bought or merged in the past two years. In Texas, this number was eight percent.