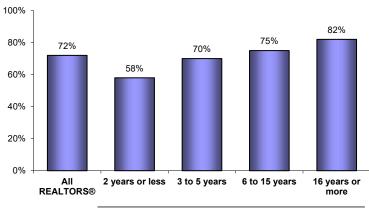

<sup>\*</sup> Less than 1 percent

Exhibit 1-7
INCOME FROM PRIMARY REAL ESTATE SPECIALTY, BY YEARS OF EXPERIENCE (Percentage Distribution)

# **Texas**

|                                              |                  | REAL ESTATE EXPERIENCE |                 |                  |                     |  |  |  |
|----------------------------------------------|------------------|------------------------|-----------------|------------------|---------------------|--|--|--|
| Percent of income from real estate specialty | ALL<br>REALTORS® | 2 years or less        | 3 to 5<br>years | 6 to 15<br>years | 16 years<br>or more |  |  |  |
| Less than 50%                                | 30%              | 45%                    | 32%             | 20%              | 19%                 |  |  |  |
| Less than 25%                                | 20               | 36                     | 18              | 14               | 9                   |  |  |  |
| 25% to 49%                                   | 10               | 9                      | 14              | 6                | 10                  |  |  |  |
| 50% to less than 100%                        | 34%              | 19%                    | 37%             | 38%              | 45%                 |  |  |  |
| 50% to 74%                                   | 11               | 8                      | 12              | 9                | 17                  |  |  |  |
| 75% to 99%                                   | 23               | 11                     | 25              | 29               | 28                  |  |  |  |
| 100%                                         | 37%              | 36%                    | 31%             | 42%              | 36%                 |  |  |  |