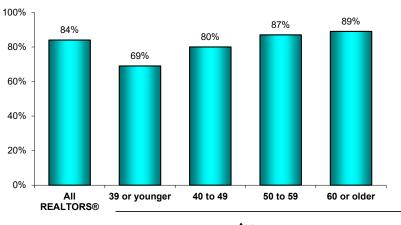

Age     |          |          |       |  |  |
|----------|-----------|---------|----------|----------|-------|--|--|
|          | All       | 39 or   | 60 or    |          |       |  |  |
|          | REALTORS® | younger | 40 to 49 | 50 to 59 | older |  |  |
| Own Home | 84%       | 70%     | 83%      | 88%      | 90%   |  |  |

#### HOME OWNERSHIP RATE BY REAL ESTATE EXPERIENCE



U.S.

|          | _         | Age     |          |          |       |  |  |
|----------|-----------|---------|----------|----------|-------|--|--|
|          | All       | 39 or   |          |          | 60 or |  |  |
|          | REALTORS® | younger | 40 to 49 | 50 to 59 | older |  |  |
| Own Home | 84%       | 69%     | 80%      | 87%      | 89%   |  |  |

#### HOME OWNERSHIP RATE BY REAL ESTATE EXPERIENCE



Exhibit 5-18

## REAL ESTATE INVESTMENTS OF REALTORS®

(Percentage Distribution)

#### **Texas**

All REALTORS®

|                                           | All KLALIOKS |
|-------------------------------------------|--------------|
| Vacation Homes                            |              |
| None                                      | 79%          |
| One                                       | 18           |
| Two                                       | 3            |
| Three or more                             | *            |
| Residential Properties                    |              |
| (except primary residence and vacation ha | omes)        |
| None                                      | 31%          |
| One                                       | 27           |
| Two