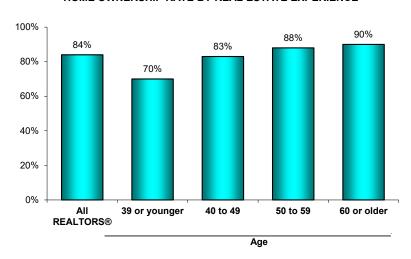

#### **Demographic Characteristics of REALTORS®**

- The typical REALTOR® was a 54-year-old white female who attended college and was a homeowner. The typical REALTOR® in Texas is fifty-two years old and seventy percent are female.
- Sixty-seven percent of all REALTORS® were female, up from 63 percent last year.
- Sixteen percent of REALTORS® had a previous career in management, business, or finance, and 15 percent in sales or retail. Only four percent of REALTORS® reported real estate was their first career. In Texas, 18 percent had a previous career in management, business, or the financial sector, and 13 percent in sales or retail. Three percent in Texas reported real estate was their first career.
- Seventy-two percent of REALTORS® said that real estate was their only
  occupation, and that number jumped to 82 percent among members with 16 or
  more years of experience. Sixty-nine percent in Texas reported real estate was
  their only occupation.
- The majority of REALTORS®—84 percent—own their primary residence. Eighty-four percent of REALTORS® also own their primary residence in Texas.