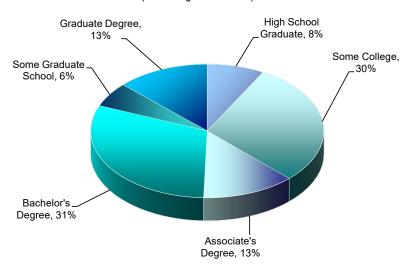

## U.S.

| Broker           | 20% |
|------------------|-----|
| Broker Associate | 14% |
| Sales Agent      | 68% |
| Appraiser        | 2%  |
| Other            | 1%  |