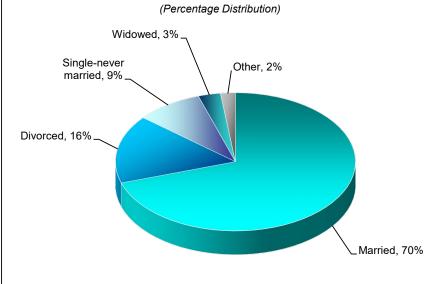

#### **Demographic Characteristics of REALTORS®**

- The typical REALTOR® was a 54-year-old white female who attended college and was a homeowner. The typical REALTOR® in Texas is fifty-two years old and seventy percent are female.
- Sixty-seven percent of all REALTORS® were female, up from 63 percent last year.
- Sixteen percent of REALTORS® had a previous career in management, business, or finance, and 15 percent in sales or retail. Only four percent of REALTORS® reported real estate was their first career. In Texas, 18 percent had a previous career in management, business, or the financial sector, and 13 percent in sales or retail. Three percent in Texas reported real estate was their first career.
- Seventy-two percent of REALTORS® said that real estate was their only
  occupation, and that number jumped to 82 percent among members with 16 or
  more years of experience. Sixty-nine percent in Texas reported real estate was
  their only occupation.
- The majority of REALTORS®—84 percent—own their primary residence. Eighty-four percent of REALTORS® also own their primary residence in Texas.