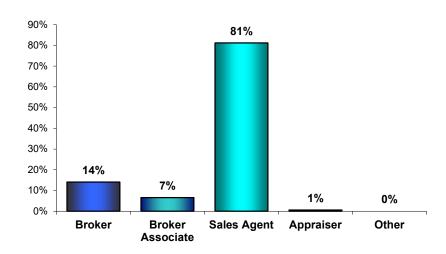

### **REALTORS® BY TYPE OF LICENSE**

(Percent of Respondents)

### Number of Total Respondents = 876

### **Texas**

| Broker           | 14% |
|------------------|-----|
| Broker Associate | 7%  |
| Sales Agent      | 81% |
| Appraiser        | 1%  |
| Other            | *   |

<sup>\*</sup> Less than 1 percent