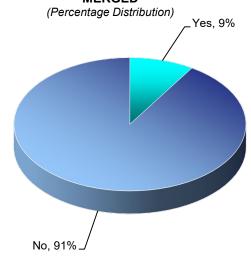

#### Office and Firm Affiliation of REALTORS®

- Fifty-four percent of REALTORS® were affiliated with an independent company. This number was 55 percent of members in Texas.
- Nearly nine in ten 10 members were independent contractors at their firms. That number is 88 percent for Texas.
- The median tenure for REALTORS® with their current firm was four years again in 2019. The median tenure for Texas members was three years.
- Nine percent of REALTORS® worked for a firm that was bought or merged in the past two years. In Texas, this number was eight percent.