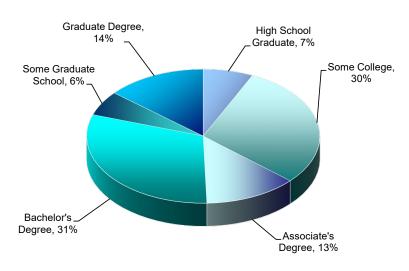

### **Texas**

| Broker           | 14% |
|------------------|-----|
| Broker Associate | 7%  |
| Sales Agent      | 81% |
| Appraiser        | 1%  |
| Other            | *   |

<sup>\*</sup> Less than 1 percent