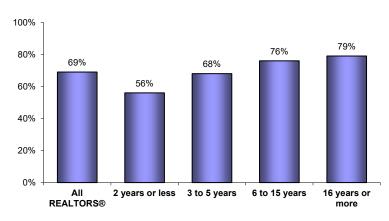

# **Texas**

|                                              |                  | REAL ESTATE EXPERIENCE |                 |                  |                     |  |  |  |
|----------------------------------------------|------------------|------------------------|-----------------|------------------|---------------------|--|--|--|
| Percent of income from real estate specialty | ALL<br>REALTORS® | 2 years or less        | 3 to 5<br>years | 6 to 15<br>years | 16 years<br>or more |  |  |  |
| Less than 50%                                | 30%              | 45%                    | 32%             | 20%              | 19%                 |  |  |  |
| Less than 25%                                | 20               | 36                     | 18              | 14               | 9                   |  |  |  |
| 25% to 49%                                   | 10               | 9                      | 14              | 6                | 10                  |  |  |  |
| 50% to less than 100%                        | 34%              | 19%                    | 37%             | 38%              | 45%                 |  |  |  |
| 50% to 74%                                   | 11               | 8                      | 12              | 9                | 17                  |  |  |  |
| 75% to 99%                                   | 23               | 11                     | 25              | 29               | 28                  |  |  |  |
| 100%                                         | 37%              | 36%                    | 31%             | 42%              | 36%                 |  |  |  |