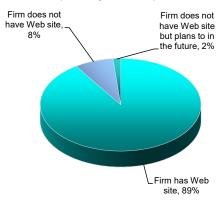

Exhibit 1-16

### REALTOR'S® FIRM WEB PRESENCE

(Percentage Distribution)

#### **Texas**

| Firm has Web site                               | 89% |
|-------------------------------------------------|-----|
| Firm does not have Web site                     | 8%  |
| Firm does not have Web site but plans to in the | 2%  |
| future                                          |     |