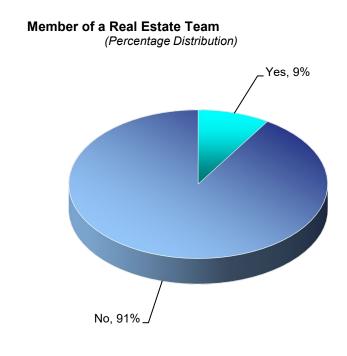

### **Business Characteristics of REALTORS®**

- Sixty-eight percent of REALTORS® were licensed sales agents, 20 percent held broker licenses, and 14 percent held broker associate licenses. In Texas, 81 percent of REALTORS® were licensed sales agents, 14 percent held broker licenses, and seven percent held broker associate licenses.
- The typical REALTOR® had eight years of experience, down from 10 last year. In Texas, the typical REALTOR® had six years of experience.
- Fourteen percent of members had at least one personal assistant. In Texas, 13 percent operate with at least one assistant.
- Fifty-one percent of REALTORS® reported having a website for at least five years, nine percent reported having a real estate blog, and 73 percent of members were on Facebook and 58 percent on LinkedIn for professional use. In Texas, 43 percent of REALTORS® reported having a website for at least five years, 11 percent of members have a real estate blog, and 75 percent of members are on Facebook and 58 percent on LinkedIn for professional use.
- The most common information found on REALTOR® websites, among all REALTORS®, was the member's own listings and home buying and selling information. The same is true in Texas.
- Eighty percent of REALTORS® were very certain they would remain active as a real estate professional for two more years. In Texas, 81 percent of members report they are certain they will remain active for two more years.