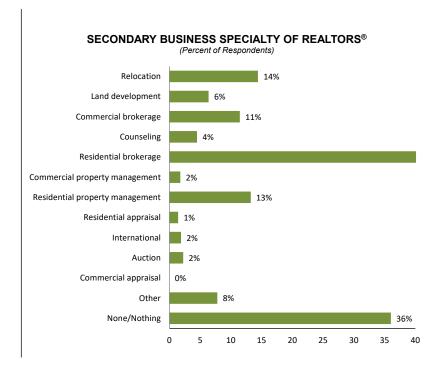

NA - not asked \* Less than 1 percent

Exhibit 1-5
SECONDARY BUSINESS SPECIALTY OF REALTORS®
(Percent of Respondents)

#### **Texas**

| Relocation                      | 14% |
|---------------------------------|-----|
| Land development                | 6%  |
| Commercial brokerage            | 11% |
| Counseling                      | 4%  |
| Residential brokerage           | 46% |
| Commercial property management  | 2%  |
| Residential property management | 13% |
| Residential appraisal           | 1%  |
| International                   | 2%  |
| Auction                         | 2%  |
| Commercial appraisal            | *   |
| Other                           | 8%  |
| None/Nothing                    | 36% |