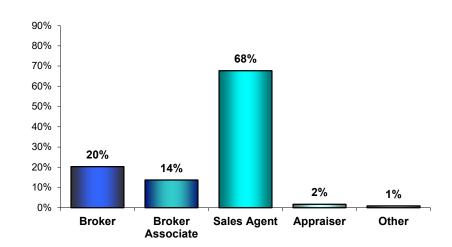

# REALTORS® BY TYPE OF LICENSE

## U.S.

| Broker           | 20% |
|------------------|-----|
| Broker Associate | 14% |
| Sales Agent      | 68% |
| Appraiser        | 2%  |
| Other            | 1%  |