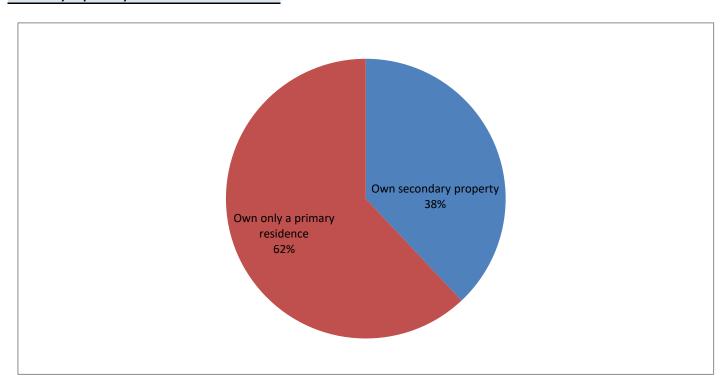

#### **Demographic Characteristics of REALTORS®**

- The typical REALTOR® was a 54-year-old white female who attended college and was a homeowner. The typical REALTOR® in Texas is fifty-two years old and seventy percent are female.
- Sixty-seven percent of all REALTORS® were female, up from 63 percent last year.
- Sixteen percent of REALTORS® had a previous career in management, business, or finance, and 15 percent in sales or retail. Only four percent of REALTORS® reported real estate was their first career. In Texas, 18 percent had a previous career in management, business, or the financial sector, and 13 percent in sales or retail. Three percent in Texas reported real estate was their first career.
- Seventy-two percent of REALTORS® said that real estate was their only
  occupation, and that number jumped to 82 percent among members with 16 or
  more years of experience. Sixty-nine percent in Texas reported real estate was
  their only occupation.
- The majority of REALTORS®—84 percent—own their primary residence. Eighty-four percent of REALTORS® also own their primary residence in Texas.