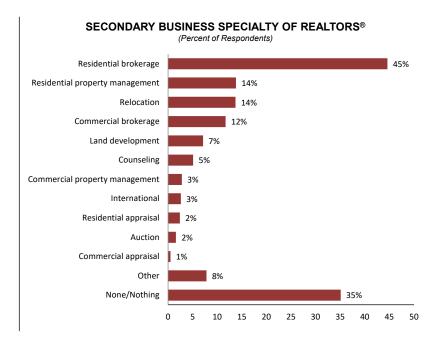

| Residential brokerage           | 45% |
|---------------------------------|-----|
| Residential property management | 14% |
| Relocation                      | 14% |
| Commercial brokerage            | 12% |
| Land development                | 7%  |
| Counseling                      | 5%  |
| Commercial property management  | 3%  |
| International                   | 3%  |
| Residential appraisal           | 2%  |
| Auction                         | 2%  |
| Commercial appraisal            | 1%  |
| Other                           | 8%  |
| None/Nothing                    | 35% |