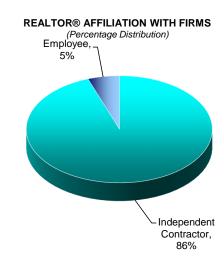

#### Office and Firm Affiliation of REALTORS®

- Fifty-three percent of REALTORS® are affiliated with an independent company. This number was 63 percent of members in Texas.
- Nearly nine in ten members are independent contractors at their firms. That number is 78 percent for Texas.
- The median tenure for REALTORS® with their current firm was four years again in 2017. The median tenure for Texas members was five years.
- Nine percent of REALTORS® worked for a firm that was bought or merged in the past two years. In Texas, this number was six percent.