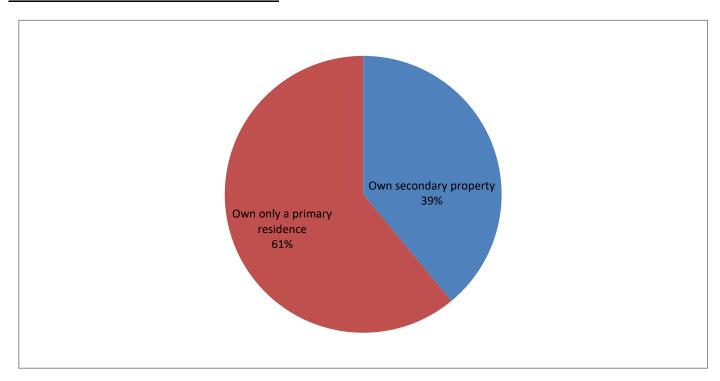

- Seventy-four percent of REALTORS® said that real estate was their only occupation, and that number jumps to 82 percent among members with 16 or more years of experience. Seventy-four percent in Texas reported real estate was their only occupation.
- The median gross income of REALTOR® households was \$110,800 in 2017—a decrease from \$111,400 in 2016. For Texas, the median gross income of REALTOR® households was \$112,000 in 2017.
- The majority of REALTORS®—83 percent—own their primary residence. Eighty-three percent of REALTORS® own their primary residence in Texas.