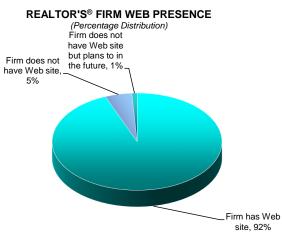

#### U.S.

#### 2017

|                                                 | Survey |
|-------------------------------------------------|--------|
| Firm has Web site                               | 92%    |
| Firm does not have Web site                     | 5%     |
| Firm does not have Web site but plans to in the | 1%     |
| future                                          | _      |

#### REALTOR'S® FIRM WEB PRESENCE

(Percentage Distribution)

Exhibit 1-17