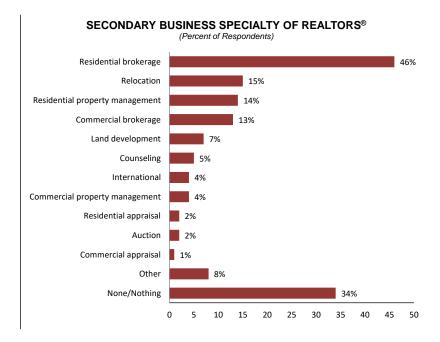

## Exhibit 1-5 SECONDARY BUSINESS SPECIALTY OF REALTORS® (Percent of Respondents)

| 46% |
|-----|
| 15% |
| 14% |
| 13% |
| 7%  |
| 5%  |
| 4%  |
| 4%  |
| 2%  |
| 2%  |
| 1%  |
| 8%  |
| 34% |
|     |

**ALL REALTORS®** 

25%

Exhibit 1-6