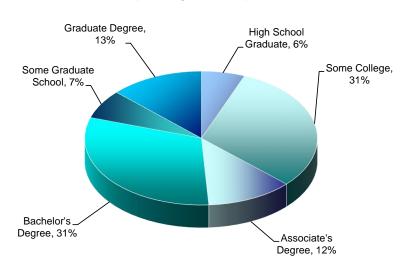

### SPECIALTY AND MAIN FUNCTION OF REALTORS®

(Percentage Distribution)

### **Texas**

|                               |               | LICENSED AS |           |       |           |  |  |  |  |  |  |
|-------------------------------|---------------|-------------|-----------|-------|-----------|--|--|--|--|--|--|
|                               |               |             | Broker    | Sales |           |  |  |  |  |  |  |
|                               | ALL REALTORS® | Broker      | Associate | Agent | Appraiser |  |  |  |  |  |  |
| Primary Real Estate Specialty |               |             |           |       |           |  |  |  |  |  |  |
| Residential brokerage         | 66%           | 69%         | 83%       | 71%   | *         |  |  |  |  |  |  |
| Commercial brokerage          | 2             | 7           | *         | 2     | *         |  |  |  |  |  |  |
| Residential appraisal         | 10            | 9           | 6         | 2     | 90        |  |  |  |  |  |  |
| Commercial appraisal          | 2             | 4           | 3         | *     | 10        |  |  |  |  |  |  |
| Relocation                    | 2             | *           | *         | 3     | *         |  |  |  |  |  |  |
| Property management           | 5             | 7           | 6         | 5     | *         |  |  |  |  |  |  |
| Counseling                    | 1             | 1           | *         | 1     | *         |  |  |  |  |  |  |
| Land/Development              | 1             | 2           | *         | 1     | *         |  |  |  |  |  |  |
| Other specialties             | 13            | 1           | 3         | 17    | *         |  |  |  |  |  |  |

| Main Function                  |    |     |    |    |     |
|--------------------------------|----|-----|----|----|-----|
| Broker-owner (with selling)    | 9% | 60% | 1% | 1% | *   |
| Broker-owner (without selling) | 1  | 7   | *  | *  | *   |
| Associate broker               | 4  | 8   | 22 | *  | *   |
| Manager                        | 3  | 4   | 4  | 1  | *   |
| Sales agent                    | 69 | 9   | 74 | 97 | *   |
| Appraiser                      | 11 | 12  | *  | *  | 100 |
| Other                          | 3  | 1   | *  | *  | *   |