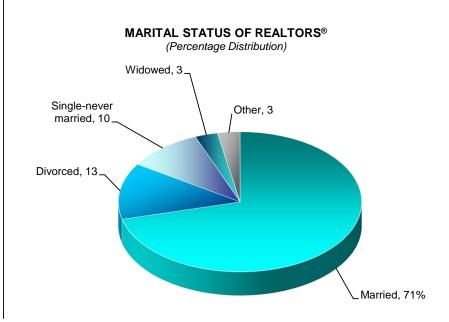

The typical member is an independent contractor affiliated with an independent company catering to local markets. REALTORS® frequently have had careers in other fields prior to real estate, the most common being in management, business, and financial professions, followed by sales and retail. Only five percent indicated that real estate is their first career. The majority of members are women homeowners with a college education.