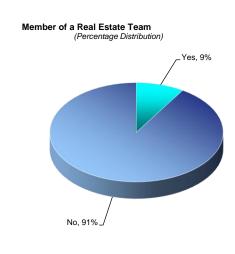

## **Texas**

|                                                                     | LICENSE                        | O AS           | REA                | REAL ESTATE EXPERIENCE |                  |                     |  |
|---------------------------------------------------------------------|--------------------------------|----------------|--------------------|------------------------|------------------|---------------------|--|
| ALL<br>REALTORS®                                                    | Broker/<br>Broker<br>Associate | Sales<br>Agent | 2 years<br>or less | 3 to 5<br>years        | 6 to 15<br>years | 16 years<br>or more |  |
| REALTORS®'s firm have a relocation development department responsib |                                |                |                    |                        |                  |                     |  |
| Yes 28%                                                             | 15%                            | 33%            | 27%                | 26%                    | 32%              | 25%                 |  |
| <b>No</b> 57                                                        | 81                             | 48             | 45                 | 61                     | 55               | 72                  |  |
| Don't know 15                                                       | 4                              | 19             | 28                 | 13                     | 13               | 3                   |  |

| _                                                                                                                      | LICENSED AS                    |                | REAL ESTATE EXPERIENCE |                 |                  |                     |
|------------------------------------------------------------------------------------------------------------------------|--------------------------------|----------------|------------------------|-----------------|------------------|---------------------|
| ALL<br>REALTORS <sup>®</sup>                                                                                           | Broker/<br>Broker<br>Associate | Sales<br>Agent | 2 years<br>or less     | 3 to 5<br>years | 6 to 15<br>years | 16 years<br>or more |
| REALTORS®'s firm have a relocation department or business development department responsible for relocation activities |                                |                |                        |                 |                  |                     |
| <b>Yes</b> 35%                                                                                                         | 32%                            | 36%            | 31%                    | 33%             | 34%              | 38%                 |
| <b>No</b> 48                                                                                                           | 59                             | 41             | 38                     | 49              | 53               | 54                  |
| Don't know 17                                                                                                          | 9                              | 22             | 31                     | 18              | 13               | 8                   |