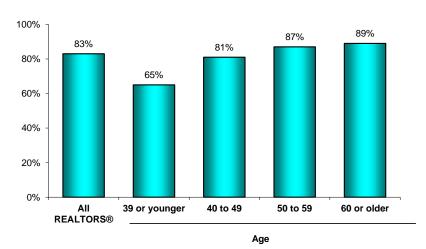

## WILL REMAIN ACTIVE AS A REAL ESTATE PROFESSIONAL DURING THE NEXT TWO YEARS

(Percentage Distribution)

## **Texas**

|                  | _             | LICENSED AS |       | REAL ESTATE EXPERIENCE |        |         |          |
|------------------|---------------|-------------|-------|------------------------|--------|---------|----------|
|                  |               | Broker/     |       |                        |        |         |          |
|                  |               | Broker      | Sales | 2 years                | 3 to 5 | 6 to 15 | 16 years |
|                  | ALL REALTORS® | Associate   | Agent | or less                | years  | years   | or more  |
| Very certain     | 83%           | 88%         | 82%   | 81%                    | 85%    | 83%     | 85%      |
| Somewhat certain | 12            | 9           | 12    | 14                     | 6      | 14      | 11       |
| Not certain      | 5             | 3           | 5     | 5                      | 9      | 3       | 5        |