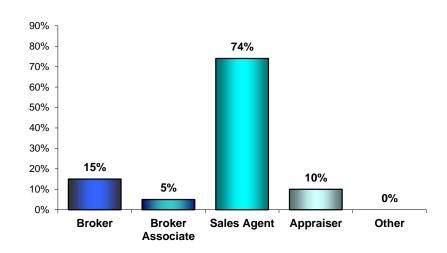

#### REALTORS® BY TYPE OF LICENSE

Number of Total Respondents = 983

(Percent of Respondents)

#### **Texas**

| Broker           | 15% |
|------------------|-----|
| Broker Associate | 5%  |
| Sales Agent      | 74% |
| Appraiser        | 10% |
| Other *          |     |

#### **Business Characteristics of REALTORS®**

- Sixty-five percent of REALTORS® are licensed sales agents, 21 percent hold broker licenses, and 15 percent hold broker associate licenses. In Texas, 74 percent of members were licensed sales agents and 66 percent specialize in residential brokerage.
- The typical REALTOR® has 10 years of experience, compared with eight years in Texas.
- Twelve percent of members have at least one personal assistant. In Texas, 10
  percent operate with at least one assistant.
- Fifty-one percent of REALTORS® reported having a website for at least five years, nine percent reported having a real estate blog, and 71 percent of members are on Facebook and 59 percent on LinkedIn for professional use. In Texas, 45 percent of REALTORS® reported having a website for at least five years, 9 percent of members have a real estate blog, and 69 percent of members are on Facebook and 59 percent on LinkedIn for professional use.
- The most common information found on REALTOR® websites, among all REALTORS®, is the member's own listings, home buying, and selling information. The same is true in Texas.
- Eighty percent of REALTORS® are very certain they will remain active as a real estate professional for two more years. In Texas, 83 percent of members report they are certain they will remain active for two more years.