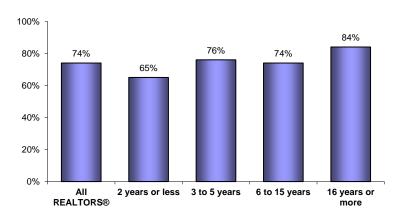

## **Texas**

|                                              |                  | REAL ESTATE EXPERIENCE |                 |                  |                     |  |  |
|----------------------------------------------|------------------|------------------------|-----------------|------------------|---------------------|--|--|
| Percent of income from real estate specialty | ALL<br>REALTORS® | 2 years or less        | 3 to 5<br>years | 6 to 15<br>years | 16 years<br>or more |  |  |
| Less than 50%                                | 25%              | 39%                    | 20%             | 20%              | 15%                 |  |  |
| Less than 25%                                | 17               | 32                     | 12              | 10               | 8                   |  |  |
| 25% to 49%                                   | 8                | 7                      | 8               | 10               | 7                   |  |  |
| 50% to less than 100%                        | 33%              | 21%                    | 34%             | 42%              | 38%                 |  |  |
| 50% to 74%                                   | 10               | 7                      | 13              | 13               | 10                  |  |  |
| 75% to 99%                                   | 23               | 14                     | 21              | 29               | 28                  |  |  |
| 100%                                         | 42               | 40                     | 46              | 38               | 47                  |  |  |

|                                              |                  | REAL ESTATE EXPERIENCE |                 |                  |                     |  |  |
|----------------------------------------------|------------------|------------------------|-----------------|------------------|---------------------|--|--|
| Percent of income from real estate specialty | ALL<br>REALTORS® | 2 years or less        | 3 to 5<br>years | 6 to 15<br>years | 16 years<br>or more |  |  |
| Less than 50%                                | 25%              | 41%                    | 22%             | 19%              | 15%                 |  |  |
| Less than 25%                                | 17               | 34                     | 14              | 11               | 8                   |  |  |
| 25% to 49%                                   | 7                | 7                      | 8               | 8                | 7                   |  |  |
| 50% to less than 100%                        | 33%              | 19%                    | 31%             | 36%              | 41%                 |  |  |
| 50% to 74%                                   | 11               | 7                      | 10              | 11               | 13                  |  |  |
| 75% to 99%                                   | 22               | 12                     | 21              | 25               | 28                  |  |  |
| 100%                                         | 43               | 40                     | 47              | 45               | 44                  |  |  |