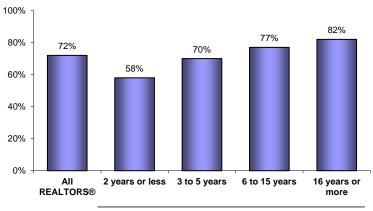

## **Texas**

|                                              |                  | REAL ESTATE EXPERIENCE |                 |                  |                     |  |  |
|----------------------------------------------|------------------|------------------------|-----------------|------------------|---------------------|--|--|
| Percent of income from real estate specialty | ALL<br>REALTORS® | 2 years or less        | 3 to 5<br>years | 6 to 15<br>years | 16 years<br>or more |  |  |
| Less than 50%                                | 25%              | 39%                    | 20%             | 20%              | 15%                 |  |  |
| Less than 25%                                | 17               | 32                     | 12              | 10               | 8                   |  |  |
| 25% to 49%                                   | 8                | 7                      | 8               | 10               | 7                   |  |  |
| 50% to less than 100%                        | 33%              | 21%                    | 34%             | 42%              | 38%                 |  |  |
| 50% to 74%                                   | 10               | 7                      | 13              | 13               | 10                  |  |  |
| 75% to 99%                                   | 23               | 14                     | 21              | 29               | 28                  |  |  |
| 100%                                         | 42               | 40                     | 46              | 38               | 47                  |  |  |