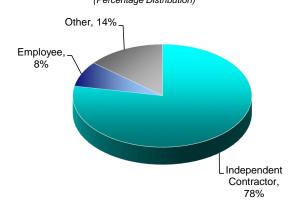

#### Office and Firm Affiliation of REALTORS®

- Fifty-three percent of REALTORS® are affiliated with an independent company. This number was 63 percent of members in Texas.
- Nearly nine in ten members are independent contractors at their firms. That number is 78 percent for Texas.
- The median tenure for REALTORS® with their current firm was four years again in 2017. The median tenure for Texas members was five years.
- Nine percent of REALTORS® worked for a firm that was bought or merged in the past two years. In Texas, this number was six percent.