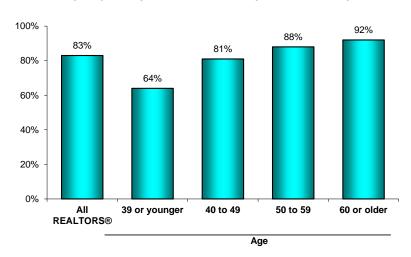

## **Texas**

|                  | _             | LICENSED AS |       | REAL ESTATE EXPERIENCE |        |         |          |
|------------------|---------------|-------------|-------|------------------------|--------|---------|----------|
|                  |               | Broker/     |       |                        |        |         |          |
|                  |               | Broker      | Sales | 2 years                | 3 to 5 | 6 to 15 | 16 years |
|                  | ALL REALTORS® | Associate   | Agent | or less                | years  | years   | or more  |
| Very certain     | 83%           | 88%         | 82%   | 81%                    | 85%    | 83%     | 85%      |
| Somewhat certain | 12            | 9           | 12    | 14                     | 6      | 14      | 11       |
| Not certain      | 5             | 3           | 5     | 5                      | 9      | 3       | 5        |