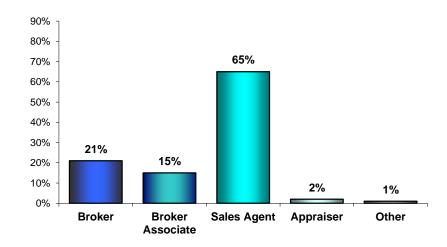

## U.S.

| Broker           | 21% |
|------------------|-----|
| Broker Associate | 15% |
| Sales Agent      | 65% |
| Appraiser        | 2%  |
| Other            | 1%  |

#### **Business Characteristics of REALTORS®**

- Sixty-five percent of REALTORS® are licensed sales agents, 21 percent hold broker licenses, and 15 percent hold broker associate licenses. In Texas, 74 percent of members were licensed sales agents and 66 percent specialize in residential brokerage.
- The typical REALTOR® has 10 years of experience, compared with eight years in Texas.
- Twelve percent of members have at least one personal assistant. In Texas, 10
  percent operate with at least one assistant.
- Fifty-one percent of REALTORS® reported having a website for at least five years, nine percent reported having a real estate blog, and 71 percent of members are on Facebook and 59 percent on LinkedIn for professional use. In Texas, 45 percent of REALTORS® reported having a website for at least five years, 9 percent of members have a real estate blog, and 69 percent of members are on Facebook and 59 percent on LinkedIn for professional use.
- The most common information found on REALTOR® websites, among all REALTORS®, is the member's own listings, home buying, and selling information. The same is true in Texas.
- Eighty percent of REALTORS® are very certain they will remain active as a real estate professional for two more years. In Texas, 83 percent of members report they are certain they will remain active for two more years.