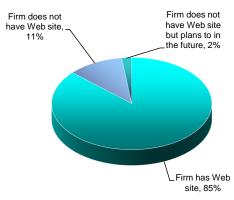

Exhibit 1-16

### REALTOR'S® FIRM WEB PRESENCE

(Percentage Distribution)

#### **Texas**

| Firm has Web site                               | 85% |
|-------------------------------------------------|-----|
| Firm does not have Web site                     | 11% |
| Firm does not have Web site but plans to in the | 2%  |
| future                                          |     |