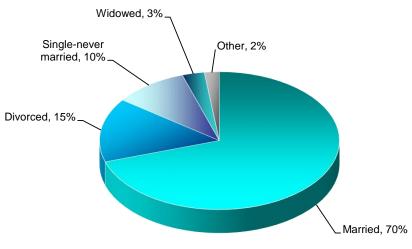

#### **Demographic Characteristics of REALTORS®**

- The typical REALTOR® is 54 years old and 63 percent of all REALTORS® are female. The typical REALTOR® is 52 in Texas and 63 percent are female.
- Sixteen percent of REALTORS® had a previous career in management, business, or finance and 16 percent in sales or retail. Only five percent of REALTORS® reported real estate was their first career. In Texas, 17 percent had a previous career management, business, or the financial sector, and 13 percent in sales or retail. Six percent in Texas also reported real estate was their first career.