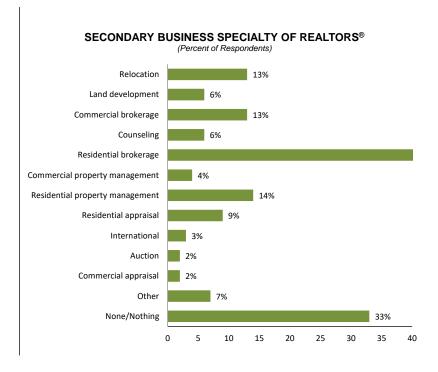

## Exhibit 1-5 SECONDARY BUSINESS SPECIALTY OF REALTORS® (Percent of Respondents)

#### **Texas**

| Relocation                      | 13% |
|---------------------------------|-----|
| Land development                | 6%  |
| Commercial brokerage            | 13% |
| Counseling                      | 6%  |
| Residential brokerage           | 42% |
| Commercial property management  | 4%  |
| Residential property management | 14% |
| Residential appraisal           | 9%  |
| International                   | 3%  |
| Auction                         | 2%  |
| Commercial appraisal            | 2%  |
| Other                           | 7%  |
| None/Nothing                    | 33% |