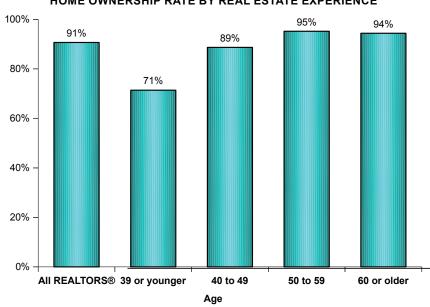

- Nationally, the median gross income of REALTOR® households was \$91,700 in 2010, up from \$89,100 in 2009, which is a nascent reversal of the downward trend observed in previous years. For Texas, the median gross income of REALTOR® households is \$94,000 in 2010.
- A substantial majority of REALTORS® 91 percent own their primary residence nationwide. 91 percent of REALTORS® own their primary residence in Texas.