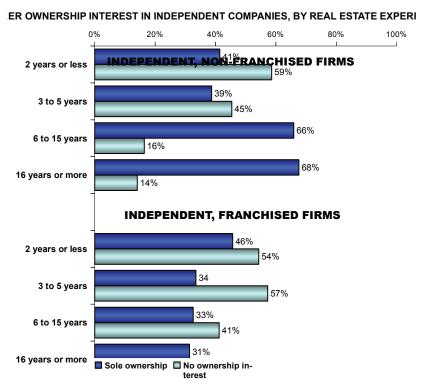

-----|------------------|-----------|--------------------|
|              |                  | ownership | ownership interest |
| Independent, | 2 years or less  | NA        | NA                 |
| non-         | 3 to 5 years     | NA        | NA                 |
| franchised   | 6 to 15 years    | NA        | NA                 |
| company      | 16 years or more | NA        | NA                 |
|              |                  |           |                    |
| Independent, | 2 years or less  | NA        | NA                 |
| franchised   | 3 to 5 years     | NA        | NA                 |
| company      | 6 to 15 years    | NA        | NA                 |
|              | 16 years or more | NA        | NA                 |

\* Less than 1 percent N/A - Not Available









Exhibit 4-11

### BENEFITS RECEIVED THROUGH FIRM

(Percent of Respondents)

# **Texas**

|                                       |               | AFFILIATION WITH FIRMS |                            |  |  |  |
|---------------------------------------|---------------|------------------------|----------------------------|--|--|--|
|                                       | REALTOR<br>S® | Employees              | Independent<br>Contractors |  |  |  |
| Errors & Omissions insurance          | 20%           | 31%                    | 20%                        |  |  |  |
| Health insurance                      | 4             | 44                     | 2                          |  |  |  |
| Pension/SEP/401(K)                    | 2             | 19                     | 1