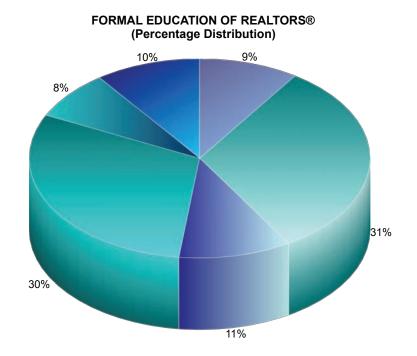

on)

## **Texas**

|                      | AII<br>REALTORS<br>® |
|----------------------|----------------------|
| High School Graduate | 7%                   |
| Some College         | 37%                  |
| Associate's Degree   | 7%                   |
| Bachelor's Degree    | 30%                  |
| Some Graduate School | 7%                   |
| Graduate Degree      | 10%                  |



U.S.

|                      | AII<br>REALTORS |
|----------------------|-----------------|
|                      | ®               |
| High School Graduate | 9%              |
| Some College         | 31%             |
| Associate's Degree   | 11%             |
| Bachelor's Degree    | 30%             |
| Some Graduate School | 8%              |
| Graduate Degree      | 10%             |



#### Exhibit 5-8

#### PRIOR FULL-TIME CAREERS OF REALTORS®

(Percentage Distribution)

#### **Texas**

| Management/Business/Financial     | 19%                        |
|-----------------------------------|----------------------------|
| Sales/Retail                      | 13                         |
| Other                             | 16                         |
| Office/Admin support              | 10                         |
| Education                         | 9                          |
| Homemaker                         | 8<br>2<br>4                |
| Healthcare                        | 2                          |
| Government/Military/Protective    | 4                          |
| services                          |                            |
| None, real estate is f