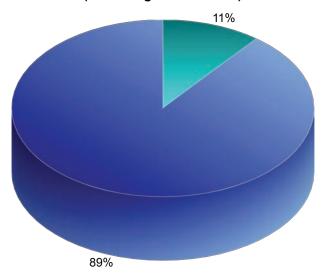

| 2                                     | 1   | 7        | 9     |
| Disability insurance (long-term care)      | 1                    | 1                                             | 1                                     | 1   | 4        | 8     |
| Other                                      | 2                    | 2                                             | 2                                     | 2   | 3        | 4     |
| None                                       | 75                   | 75                                            | 71                                    | 80  | 62       | 58    |

Exhibit 4-13

### WORKED FOR A FIRM THAT WAS BOUGHT OR MERGED

(Percentage Distribution)

# **Texas**

| Yes | 10% |
|-----|-----|
| No  | 90% |





U.S.







Exhibit 4-14

### **REALTORS® CHANGING FIRMS DUE TO CONSOLIDATION**

(Percentage Distribution)

# **Texas**

REALTOR® changed firms as a result of a merger:

| Yes, voluntarily   | 35% |
|--------------------|-----|
| Yes, involuntarily | 5   |
| No                 | 60  |

|                                                 | 2011   | 2010   |
|-------------------------------------------------|--------|--------|
| REALTOR® changed firms as a result of a merger: | Survey | Survey |
| Yes, voluntarily                                | 35%    | 32%    |
| Yes, involuntarily                              | 6      | 7      |
| No                                              | 59     | 61     |

Exhibit 4-15

### CHANGE IN COMPENSATION RESULTING FROM MERGER

(Percentage Distribution)

# **Texas**