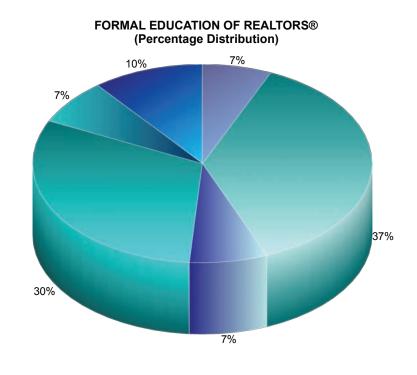

| 21                  |
| 65 years and over | 22               | 4               | 7               | 13               | 39                  |
| Median age        | 56               | 47              | 48              | 52               | 62                  |

<sup>\*</sup> Less than one percent

NA- Not Applicable

Exhibit 5-7

### FORMAL EDUCATION OF REALTORS®

(Percentage Distribution)

## **Texas**

|                      | AII<br>REALTORS<br>® |
|----------------------|----------------------|
| High School Graduate | 7%                   |
| Some College         | 37%                  |
| Associate's Degree   | 7%                   |
| Bachelor's Degree    | 30%                  |
| Some Graduate School | 7%                   |
| Graduate Degree      | 10%                  |



U.S.

|                      | AII<br>REALTORS |
|----------------------|-----------------|
|                      | ®               |
| High School Graduate | 9%              |
| Some College         | 31%             |
| Associate's Degree   | 11%             |
| Bachelor's Degree    | 30%             |
| Some Graduate School | 8%              |
| Graduate Degree      | 10%             |



#### Exhibit 5-8

#### PRIOR FULL-TIME CAREERS OF REALTORS®

(Percentage Distribution)

#### **Texas**

| Management/Business/Financial     | 19%                        |
|-----------------------------------|----------------------------|
| Sales/Retail                      | 13                         |
| Other                             | 16                         |
| Office/Admin support