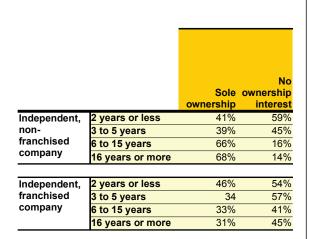

-----------|------------------|-----------|--------------------|
|              |                  | ownership | ownership interest |
| Independent, | 2 years or less  | NA        | NA                 |
| non-         | 3 to 5 years     | NA        | NA                 |
| franchised   | 6 to 15 years    | NA        | NA                 |
| company      | 16 years or more | NA        | NA                 |
|              |                  |           |                    |
| Independent, | 2 years or less  | NA        | NA                 |
| franchised   | 3 to 5 years     | NA        | NA                 |
| company      | 6 to 15 years    | NA        | NA                 |
|              | 16 years or more | NA        | NA                 |

\* Less than 1 percent N/A - Not Available









Exhibit 4-11

### BENEFITS RECEIVED THROUGH FIRM

(Percent of Respondents)

# **Texas**

|                                       |               | AFFILIATION WITH FIRMS |                            |  |  |  |
|---------------------------------------|---------------|------------------------|----------------------------|--|--|--|
|                                       | REALTOR<br>S® | Employees              | Independent<br>Contractors |  |  |  |
| Errors & Omissions insurance          | 20%           | 31%                    | 20%                        |  |  |  |
| Health insurance                      | 4             | 44                     | 2                          |  |  |  |
| Pension/SEP/401(K)                    | 2             | 19                     | 1