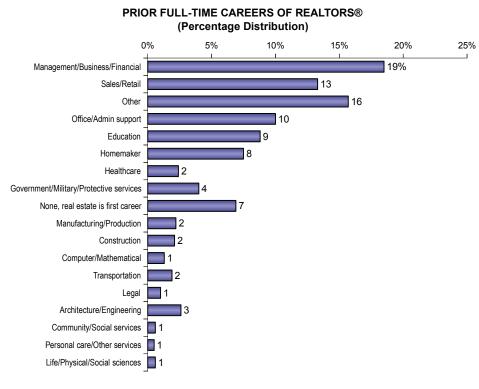

The median age of REALTORS® has steadily increased in recent years from 51 years of age in 2007 to 56 in 2011. Similarly, the median age in Texas was 56. The majority of members are women with a college education. Experience has also steadily increased in recent years. The typical member has been in the field for 12 years, compared to eight years in 2008, and the trend holds true in Texas with the typical member being in the field for 11 years. REALTORS® frequently have had careers in other fields prior to real estate, the most common being in management, business, and financial professions.