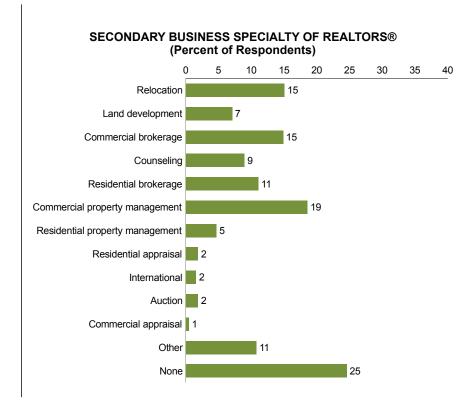

#### SECONDARY BUSINESS SPECIALTY OF REALTORS®

(Percent of Respondents)

#### **Texas**

| Relocation                      | 15% |
|---------------------------------|-----|
| Land development                | 7%  |
| Commercial brokerage            | 15% |
| Counseling                      | 9%  |
| Residential brokerage           | 11% |
| Commercial property management  | 19% |
| Residential property management | 5%  |
| Residential appraisal           | 2%  |
| International                   | 2%  |
| Auction                         | 2%  |
| Commercial appraisal            | 1%  |
| Other                           | 11% |
| None                            | 25% |