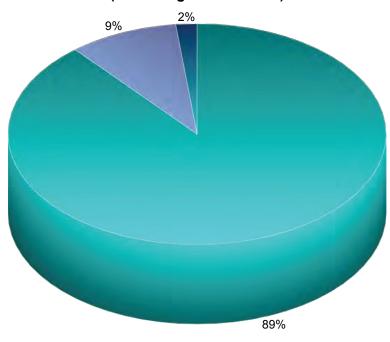

#### **REALTOR'S® FIRM WEB PRESENCE**

(Percentage Distribution)

#### **Texas**

| Firm has Web site                   | 88% |
|-------------------------------------|-----|
| Firm does not have Web site         | 10% |
| Firm does not have                  | 2%  |
| Web site but plans to in the future |     |
|                                     |     |

## U.S.

|                                                              | 2011<br>Survey |
|--------------------------------------------------------------|----------------|
| Firm has Web site                                            | 89%            |
| Firm does not have Web site                                  | 9%             |
| Firm does not have<br>Web site but plans<br>to in the future | 2%             |