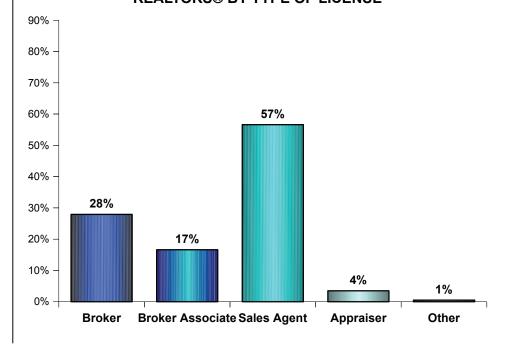

#### **REALTORS® BY TYPE OF LICENSE**

Number of Total Respondents = 660

(Percent of Respondents)

#### **Texas**

| Broker           | 30% |
|------------------|-----|
| Broker Associate | 8%  |
| Sales Agent      | 64% |
| Appraiser        | 2%  |
| Other            | *   |

#### U.S.

| Broker           | 28% |
|------------------|-----|
| Broker Associate | 17% |
| Sales Agent      | 57% |
| Appraiser        | 4%  |
| Other            | 1%  |