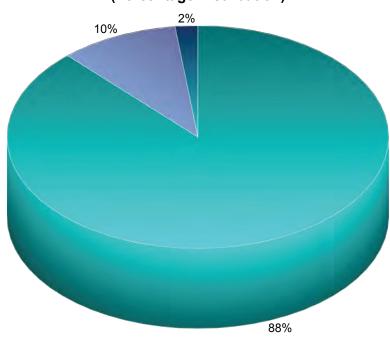

#### **REALTORS® BY TYPE OF LICENSE**

Number of Total Respondents = 660

(Percent of Respondents)

#### **Texas**

| Broker           | 30% |
|------------------|-----|
| Broker Associate | 8%  |
| Sales Agent      | 64% |
| Appraiser        | 2%  |
| Other            | *   |

#### U.S.

| Broker           | 28% |
|------------------|-----|
| Broker Associate | 17% |
| Sales Agent      | 57% |
| Appraiser        | 4%  |
| Other            | 1%  |