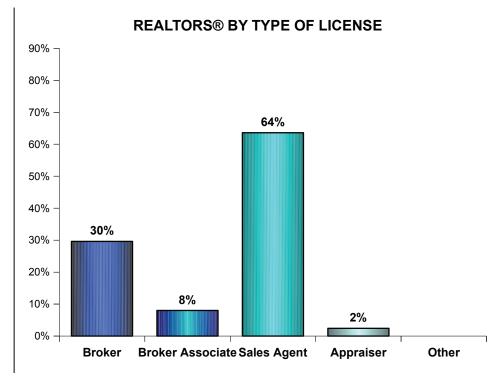

#### **REALTORS® BY TYPE OF LICENSE**

Number of Total Respondents = 660

(Percent of Respondents)

#### **Texas**

| Broker           | 30% |
|------------------|-----|
| Broker Associate | 8%  |
| Sales Agent      | 64% |
| Appraiser        | 2%  |
| Other            | *   |

#### U.S.

| Broker           | 28% |
|------------------|-----|
| Broker Associate | 17% |
| Sales Agent      | 57% |
| Appraiser        | 4%  |
| Other            | 1%  |