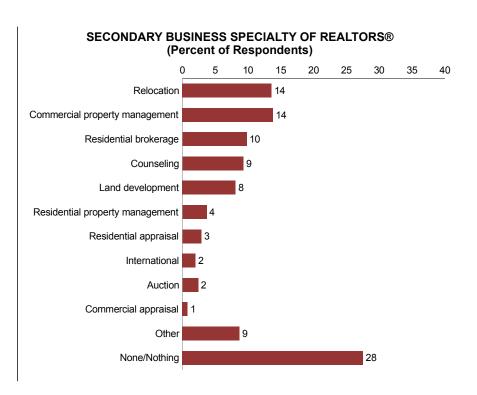

#### SECONDARY BUSINESS SPECIALTY OF REALTORS®

(Percent of Respondents)

| Commercial brokerage            | 16% |
|---------------------------------|-----|
| Relocation                      | 14% |
| Commercial property management  | 14% |
| Residential brokerage           | 10% |
| Counseling                      | 9%  |
| Land development                | 8%  |
| Residential property management | 4%  |
| Residential appraisal           | 3%  |
| International                   | 2%  |
| Auction                         | 2%  |
| Commercial appraisal            | 1%  |
| Other                           | 9%  |
| None/Nothing                    | 28% |