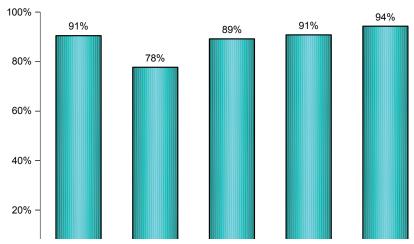

- Nationally, the median gross income of REALTOR® households was \$91,700 in 2010, up from \$89,100 in 2009, which is a nascent reversal of the downward trend observed in previous years. For Texas, the median gross income of REALTOR® households is \$94,000 in 2010.
- A substantial majority of REALTORS® 91 percent own their primary residence nationwide. 91 percent of REALTORS® own their primary residence in Texas.