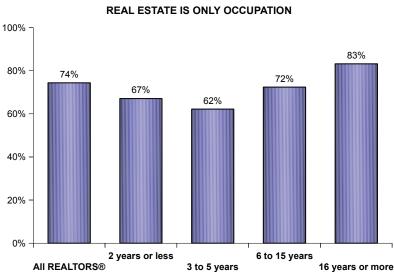

#### **Demographic Characteristics of REALTORS®**

- Nationwide, the typical REALTOR® is a 56 year old white female who attended college and is a homeowner. Similarly the typical REALTOR® is 56 in Texas.
- On a national level, fifty-seven percent of all REALTORS® are female, which remains unchanged from 2009. In Texas, 62 percent are female.
- Seventy-five percent of REALTORS® said that real estate was their only occupation, and that number jumps to 83 percent among members with 16 or more years of experience, nationwide. In Texas the number of REALTORS® reporting real estate as their only occupation is at 74 percent and at 83 percent for those with 16 or more years of experience.