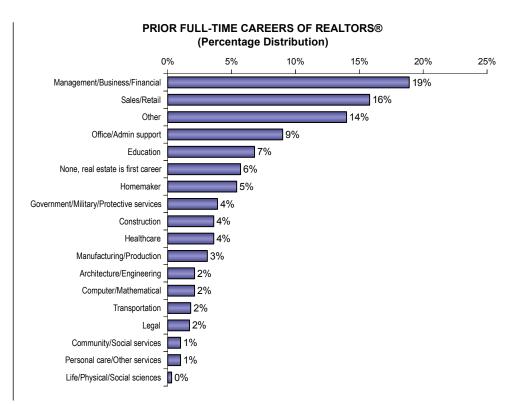

The median age of REALTORS® has steadily increased in recent years from 51 years of age in 2007 to 56 in 2011. Similarly, the median age in Texas was 56. The majority of members are women with a college education. Experience has also steadily increased in recent years. The typical member has been in the field for 12 years, compared to eight years in 2008, and the trend holds true in Texas with the typical member being in the field for 11 years. REALTORS® frequently have had careers in other fields prior to real estate, the most common being in management, business, and financial professions.