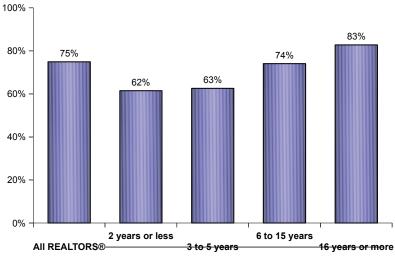

<sup>\*</sup> Less than 1 percent

Exhibit 1-7
INCOME FROM PRIMARY REAL ESTATE SPECIALTY, BY YEARS OF EXPERIENCE (Percentage Distribution)

#### **REAL ESTATE EXPERIENCE**

| Percent of income from real estate specialty | ALL<br>REALTORS® | 2 years or less | 3 to 5<br>years | 6 to 15<br>years | 16 years<br>or more |
|----------------------------------------------|------------------|-----------------|-----------------|------------------|---------------------|
| Less than 50%                                | 18%              | 27%             | 19%             | 14%              | 17%                 |
| Less than 25%                                | 12               | 20              | 11              | 10               | 10                  |
| 25% to 49%                                   | 6                | 7               | 8               | 4                | 7                   |
| 50% to less than 100%                        | 42%              | 27%             | 40%             | 45%              | 46%                 |
| 50% to 74%                                   | 11               | 4               | 9               | 13               | 14                  |
| 75% to 99%                                   | 31               | 24              | 31              | 33               | 32                  |
| 100%                                         | 40               | 46              | 42              | 41               | 37                  |

#### **REAL ESTATE EXPERIENCE**

| Percent of income from real estate specialty | ALL<br>REALTORS® | 2 years or less | 3 to 5<br>years | 6 to 15<br>years | 16 years<br>or more |
|----------------------------------------------|------------------|-----------------|-----------------|------------------|---------------------|
| Less than 50%                                | 17%              | 27%             | 22%             | 14%              | 14%                 |
| Less than 25%                                | 11               | 23              | 16              | 9                | 9                   |
| 25% to 49%                                   | 5                | 5               | 6               | 5                | 6                   |
| 50% to less than 100%                        | 41%              | 27%             | 35%             | 43%              | 46%                 |
| 50% to 74%                                   | 11               | 6               | 10              | 10               | 12                  |
| 75% to 99%                                   | 31               | 21              | 26              | 33               | 34                  |
| 100%                                         | 42               | 46              | 43              | 43               | 40                  |