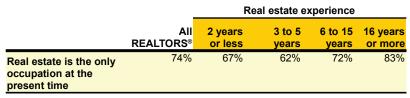

#### **Demographic Characteristics of REALTORS®**

- Nationwide, the typical REALTOR® is a 56 year old white female who attended college and is a homeowner. Similarly the typical REALTOR® is 56 in Texas.
- On a national level, fifty-seven percent of all REALTORS® are female, which remains unchanged from 2009. In Texas, 62 percent are female.
- Seventy-five percent of REALTORS® said that real estate was their only occupation, and that number jumps to 83 percent among members with 16 or more years of experience, nationwide. In Texas the number of REALTORS® reporting real estate as their only occupation is at 74 percent and at 83 percent for those with 16 or more years of experience.