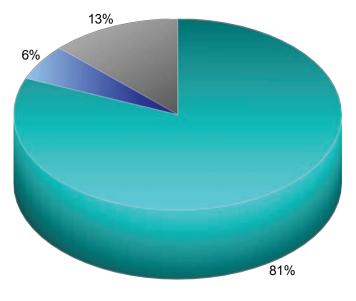

#### **REAL ESTATE BLOGS**

(Percentage Distribution)

#### **Texas**

|                                               | _                |                  |          | AGE      |          |             |
|-----------------------------------------------|------------------|------------------|----------|----------|----------|-------------|
|                                               | ALL<br>REALTORS® | 29 or<br>younger | 30 to 39 | 40 to 49 | 50 to 59 | 60 or older |
| Have a blog                                   | 9%               | 21%              | 24%      | 12%      | 9%       | 3%          |
| Do not have a blog                            | 81               | 64               | 62       | 78       | 82       | 88          |
| Do not have a blog, but plan to in the future | 9                | 14               | 13       | 10       | 9        | 8           |

<sup>\*</sup> Less than 1 percent

|                                               | AL<br>REALT    | _              |                  |          |          |          |             |
|-----------------------------------------------|----------------|----------------|------------------|----------|----------|----------|-------------|
|                                               | 2011<br>Survey | 2010<br>Survey | 29 or<br>younger | 30 to 39 | 40 to 49 | 50 to 59 | 60 or older |
| Have a blog                                   | 10%            | 10%            | 16%              | 18%      | 12%      | 10%      | 6%          |
| Do not have a blog                            | 81             | 77             | 69               | 66       | 77       | 79       | 88          |
| Do not have a blog, but plan to in the future | 9              | 12             | 15               | 15       | 11       | 10       | 6           |