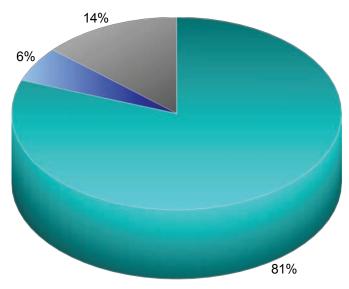

#### **REAL ESTATE BLOGS**

(Percentage Distribution)

#### **Texas**

|                                               | _                |                  |          | AGE      |          |             |
|-----------------------------------------------|------------------|------------------|----------|----------|----------|-------------|
|                                               | ALL<br>REALTORS® | 29 or<br>younger | 30 to 39 | 40 to 49 | 50 to 59 | 60 or older |
| Have a blog                                   | 9%               | 21%              | 24%      | 12%      | 9%       | 3%          |
| Do not have a blog                            | 81               | 64               | 62       | 78       | 82       | 88          |
| Do not have a blog, but plan to in the future | 9                | 14               | 13       | 10       | 9        | 8           |

<sup>\*</sup> Less than 1 percent

|                                               | AL<br>REALT    | _              |                  |          |          |          |             |
|-----------------------------------------------|----------------|----------------|------------------|----------|----------|----------|-------------|
|                                               | 2011<br>Survey | 2010<br>Survey | 29 or<br>younger | 30 to 39 | 40 to 49 | 50 to 59 | 60 or older |
| Have a blog                                   | 10%            | 10%            | 16%              | 18%      | 12%      | 10%      | 6%          |
| Do not have a blog                            | 81             | 77             | 69               | 66       | 77       | 79       | 88          |
| Do not have a blog, but plan to in the future | 9              | 12             | 15               | 15       | 11       | 10       | 6           |