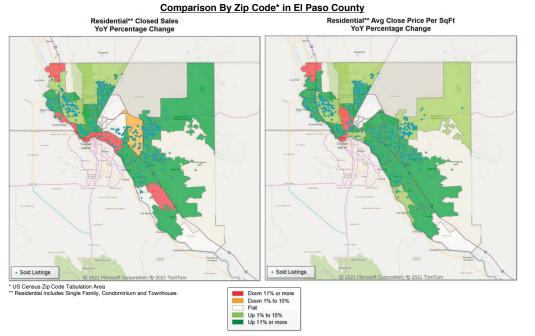

### **Detailed Market Report:** El Paso

From the MarketViewer Dashboard, click the Report Menu red button in the upperleft corner. Select Detailed Market Reports. Select Greater El Paso Association of REALTORS® from the Local Association menu. Choose the current report, the ZIP code report, or a past report from the archives.

# Greater El Paso Association of REALTORS

Produced by: Real Estate Center at Texas A&M University Data: Greater El Paso Association of REALTORS

Monthly Local Market Report