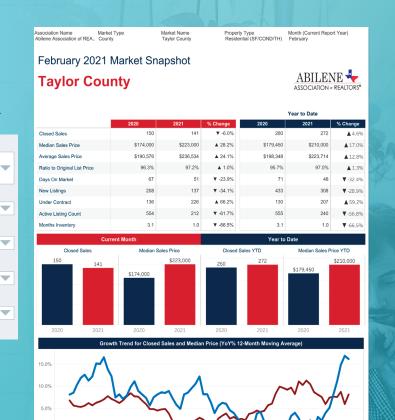

#### Market Snapshot: **Taylor County**

From the MarketViewer home screen, click the Report Menu red button in the upper-left corner. Select Market Snapshot. Make the following selections:

# **Association Name**

Abilene Association of REALTORS®

#### Market Type County

**Market Name** Taylor County

## **Property Type**

Residential (SF/Condo/TH) -

#### Month

February