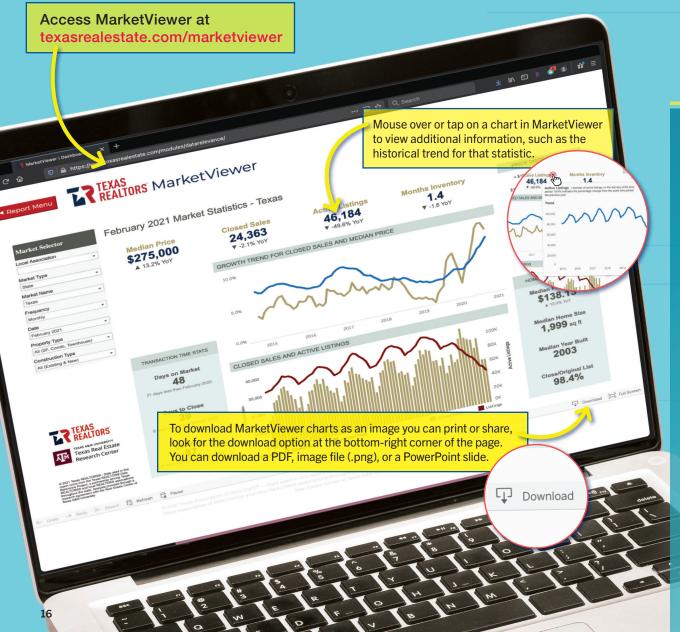

# Make the Most of MarketViewer

Learn How to Use This Powerful Real Estate Data Tool to Get Insights on Your Market and Share Information With Others.

Your prospects and clients crave data. They want to know prices per square foot, how quickly homes are selling, how many properties are on the market, and other statistics to help them make decisions about buying and selling real estate.

As a member of Texas REALTORS®, you get exclusive access to one of the most accurate. powerful real estate data tools available: MarketViewer. Using data from every MLS in the state, the Texas Real Estate Research Center computes comprehensive analytics covering thousands of geographic areas in Texas. Here are a few examples of the many ways you can use MarketViewer to get data for your real estate market.