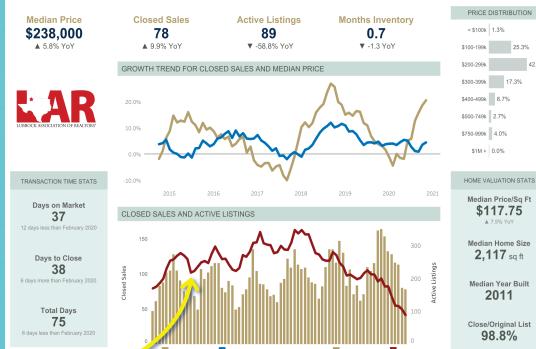

# Lubbock ZIP Code 79424 From the MarketViewer home

**Monthly Sales Data:** 

screen, choose the following from the Market Selector choices on the left side of the page

| on the left side of the page.                      |
|----------------------------------------------------|
| Local Association Lubbock Association of REALTORS® |
| Market Type ZIP Code                               |
| Market Name  79424  ▼ Frequency                    |
| Monthly                                            |
| Date<br>February 2021 ▼                            |
| Property Type All (SF, Condo, Townhouse)           |
| Construction Type                                  |

All (Existing & New)

February 2021 Market Statistics - 79424

< \$100k | 1.3% \$100-199k 25.3% \$200-299k 42.7% \$300-399k 17.3% \$400-499k 6.7% \$500-749k 2.7% \$750-999k 4.0% \$1M + 0.0% Median Price/Sq Ft \$117.75 Median Home Size **2,117** sq ft Median Year Built 2011

> Close/Original List 98.8%

New in MarketViewer:

Active Listings Trend Line Shows Inventory Levels Over Time