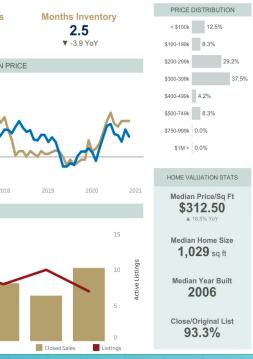

# Lubbock ZIP Code 79424 From the MarketViewer home

**Monthly Sales Data:** 

screen, choose the following from the Market Selector choices on the left side of the page

| on the left side of the page.                      |
|----------------------------------------------------|
| Local Association Lubbock Association of REALTORS® |
| Market Type ZIP Code                               |
| Market Name  79424  ▼ Frequency                    |
| Monthly                                            |
| Date<br>February 2021 ▼                            |
| Property Type All (SF, Condo, Townhouse)           |
| Construction Type                                  |

All (Existing & New)

February 2021 Market Statistics - 79424

< \$100k | 1.3% \$100-199k 25.3% \$200-299k 42.7% \$300-399k 17.3% \$400-499k 6.7% \$500-749k 2.7% \$750-999k 4.0% \$1M + 0.0% Median Price/Sq Ft \$117.75 Median Home Size **2,117** sq ft Median Year Built 2011

> Close/Original List 98.8%

New in MarketViewer:

Active Listings Trend Line Shows Inventory Levels Over Time