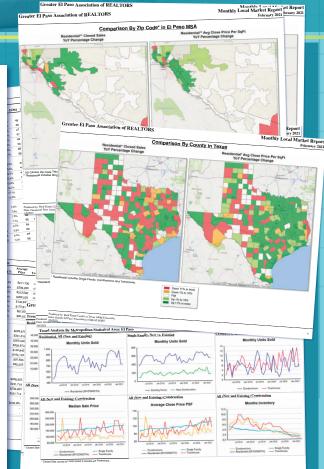

### **Detailed Market Report:** El Paso

From the MarketViewer Dashboard, click the Report Menu red button in the upperleft corner. Select Detailed Market Reports. Select Greater El Paso Association of REALTORS® from the Local Association menu. Choose the current report, the ZIP code report, or a past report from the archives.

# Greater El Paso Association of REALTORS

Produced by: Real Estate Center at Texas A&M University Data: Greater El Paso Association of REALTORS

Monthly Local Market Report