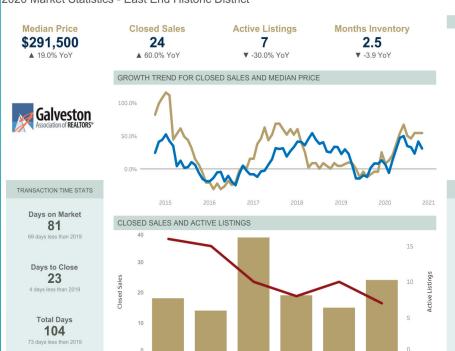

#### **Annual Condo Sales** Data: East End Historic **District of Galveston**

From the MarketViewer home screen, choose the following from the Market Selector choices on the left side of the page:

## **Local Association**

Galveston Association of REALTORS®

### Market Type

Neighborhood

#### Market Name

East End Historic District

#### Frequency

Annual

#### Date:

December 2020

#### **Property Type**

Condo

### **Construction Type**

All (Existing & New)

### 2020 Market Statistics - East End Historic District